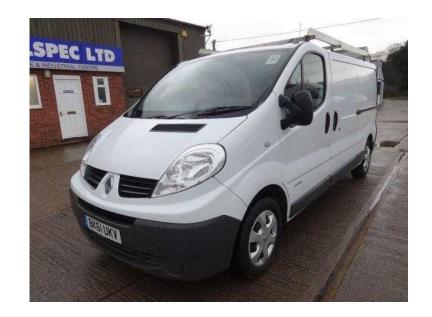

## **Renault Trafic 2011 (6,950 GBP)**

Location **East of England, Essex** https://www.freeadsz.co.uk/x-222643-z

NEW ARRIVAL! AWAITING VALET! WHITE, THIS ONE OWNER LOW MILEAGE LONG WHEEL BASE MODEL WITH FACTORY SAT NAV, ELECTRIC WINDOWS, ELECTRIC MIRRORS, HIGH SECURITY LOCKS, FULL BULKHEAD, ALARM, FULLY LINED, ROOF RACK, 3 SEATS. FULL SERVICE HISTORY & MAINTAINED TO THE HIGHEST STANDARD! PART EXCHANGE WELCOME, FINANCE AVAILABLE, ALL CARDS ACCEPTED... £6,950 +VAT Alarm, Electric Windows, Electric