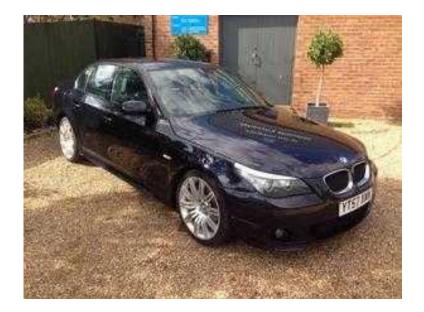

## BMW 5 Series 2007 (6,495 GBP)

Location East Midlands, Northamptonshire https://www.freeadsz.co.uk/x-222726-z

For more info on this vehicle call our showroom on 01733 891250, Adjustable Steering Column/Wheel -Rake/Reach, Air Bag Driver, Air Bag Passenger, Air Bag Side - Driver/Passenger, Air-Conditioning -Auto, Alarm , Alloy Wheels - 17in, Anti-Lock Brakes, Armrest - Front/Rear, Ashtray/Lighter, Body Coloured Bumpers, Central Door Locking - Remote, Centre Rear Seat Belt, Computer - Driver Information System, Cruise Control, Cup Holder, Electric Windows - Front/Rear, Electronic Brake Force Distribution, Electronic Stability Programme, Front Fog Lights, Head Air Bags - Front/Rear, Head Restraints - Front/Rear, Immobiliser, In Car Entertainment - Radio/CD, Mirrors External - Electric Heated/Folding, Mirrors Internal - Auto Dimming Rear View, Parking Aid - Front/Rear, Power Socket -Rear, Power-Assisted Steering, Rain Sensor, Seat - ISOFIX Anchorage Point - Two Seats - Rear, Seat Belt Pre-Tensioners - Front, Seat Height Adjustment - Electric Driver/Passenger, Seating Capacity - Five Seats, Side Protection Mouldings, Spare Wheel - Space Saver, Speakers - Six, Steering Wheel Leather, Steering Wheel Mounted Controls , Traction Control System, Tyre Pressure Control, Upholstery Cloth, Washer Jets - Heated, Windscreen Wipe, Every effort has been made to ensure the accuracy of the above information but errors may occur. Please check with a salesperson. Immobiliser, Alarm, Cruise