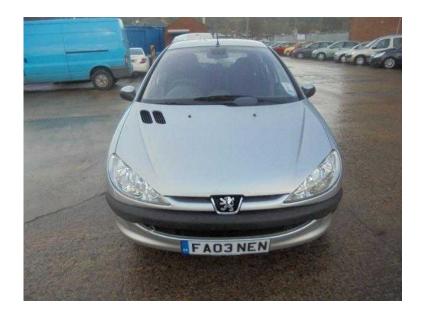

## Peugeot 206 2003 (790 GBP)

Location Yorkshire and the Humber, West Yorkshire https://www.freeadsz.co.uk/x-222766-z

++ 11 MONTHS MOT ++ ONLY 1 PREVIOUS OWNER ++ SOME HISTORY ++ 2 KEYS ++ NICE EXAMPLE ++ 3 MONTHS STANDARD WARRANTY INCLUDED ++, Sunroof Electric, Air-Conditioning, Electric Windows (Front), In Car Entertainment (Radio/Cassette). 5 seats, SILVER, LOOKS AND DRIVES WELL FOR AGE, MUST BE SEEN AND DRIVEN, LOVELY CAR, CALL 01274 850824 TO VIEW, PRICED TO SELL, NO OFFERS... Open 7 days a week, Monday-Friday 9 til 6, Saturday 9 til 5 and Sunday 10.30 til 4, PRE CHRISTMAS SALE, £790 p/x