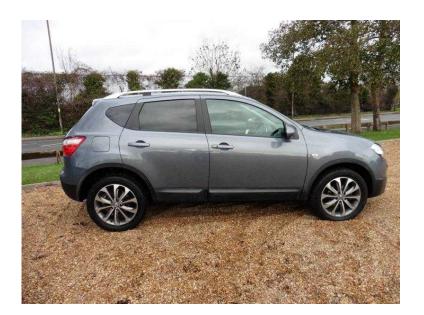

## Nissan Qashqai 2010 (10,495 GBP)

Location South West, Hampshire https://www.freeadsz.co.uk/x-222801-z

What an excellent Qashqai low mileage and full Nissan service history, finished in lovely smoke grey metallic with as new black leather heated seats. Spec includes: Colour screen sat nav, rear parking sensors with reversing camera, auto climate control, cruise control, Bose premium sound system, panoramic glass sun roof with electric blind, key less entry and key less start, C.D. with Mp3, blue tooth connectivity, as new 2 tone sports alloy wheels, electric windows and folding mirrors, A.B.S. breaking system, traction control, seat height and steering column adjustment, front side and rear air bags Etc. Immaculate very economical and great value. Please just ask for any more details you may require. Debit & Credit Cards Welcome., P.X. and Finance a pleasure, When Unattended Please Call Tony 07879 443805, Finance packages available please ask for