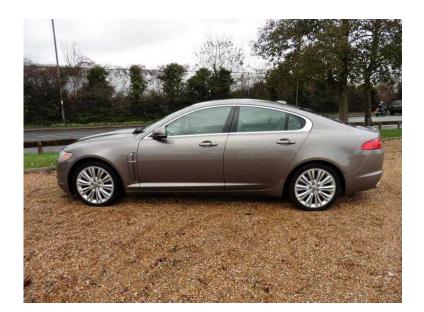

## Jaguar XF 2011 (14,500 GBP)

Location South West, Hampshire https://www.freeadsz.co.uk/x-222802-z

Lovely genuine Jaguar with 1 owner and full Jaguar service history, finished in stunning almond grey metallic with excellent beige soft leather electric memory and heated seats. Spec includes: Colour touch screen sat nac, rear parking sensors with reversing camera, key less entry and start with 2 keys, dual zone auto climate control, DAB radio C.D. & Mp3, blue tooth, cruise control, auto folding mirrors, excellent 19" alloy wheels, electric steering column,A.B.S breaking, traction control, seat height adjustment, front side & rear air bags + much much more. Immaculate motorcar indeed. Please just ask for any more details you may require.