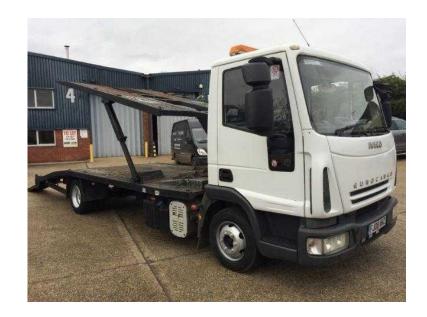

## Iveco Eurocargo 2008 (8,750 GBP)

Location **South East, Berkshire** https://www.freeadsz.co.uk/x-222822-z

Features, Full Service History, Anti-Lock Brakes, Cruise Control, Power Assisted Steering, Tow Bar, Electric Windows, ABS, Bluetooth connectivity, Drivers airbag, Cruise control, Electric windows, Radio/CD, Tow bar, PAS, 1 owner full service history, 12 MONTHS WARRANTY, beacon, all straps inc, cost new approx £42000, test mid feb 2016, lez compliant. 3 seats, Solid white, This Is a great truck 7.490 gvw takes 2 cars but not a massive truck so easy to drive only used for transporting new cars from dealer to dealer drives like a car very clean truck ready for work please call prior to viewing as it being used, All vehicles on display in our heated indoor showroom. Nationwide delivery can be arranged, £8,750 +VAT