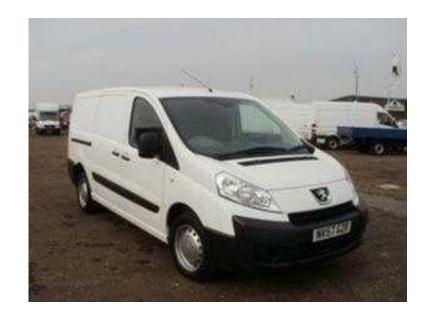

## **Peugeot Expert 2011 (4,795 GBP)**

Location **South East, Berkshire** https://www.freeadsz.co.uk/x-222826-z

DIRECT FROM A MAJOR PLC WITH HISTORY, 1000kg payload, 3 seats, WHITE, TWIN SIDE DOORS, SOLID REAR BARN DOORS, FULLY PLY-LINED & BULKHEAD. Power Steering, Central Locking, 3 Seats In Cab, CD Player, Long MOT, Recently Serviced, All Major Debit & Credit Cards Accepted, Competitive Finance Available, Tel 01306 713512 or 07789 501424. Open 7 Days A Week, FREE 2 YEAR WARRANTY. £4,795 Central Locking, Power Steering, CD