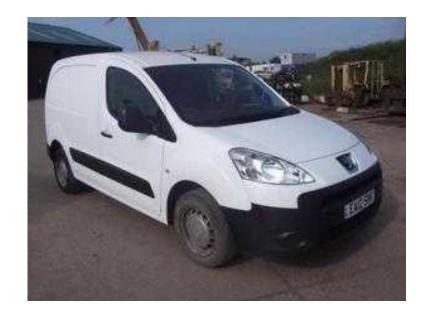

## **Peugeot Partner 2012 (4,695 GBP)**

Location **South East, Berkshire** https://www.freeadsz.co.uk/x-222827-z

DIRECT FROM A MAJOR PLC WITH SERVICE HISTORY, 850kg payload, 2 seats, WHITE, ELECTRIC WINDOWS & MIRRORS. Power Steering, Central Locking, CD Player, Long MOT, Recently Serviced, All Major Debit & Credit Cards Accepted, Competitive Finance Available, Tel 01306 713512 or 07789 501424. Open 7 Days A Week, FREE 2 YEAR WARRANTY. £4,695 Central Locking, Power Steering, CD