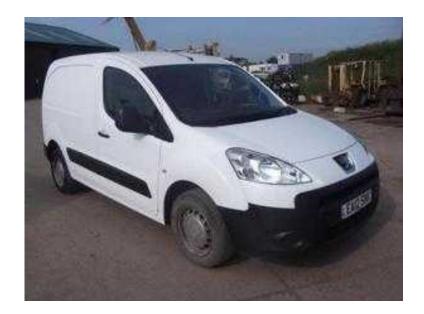

## **Peugeot Partner 2012 (4,595 GBP)**

Location **South East, Berkshire** https://www.freeadsz.co.uk/x-222828-z

DIRECT FROM A MAJOR PLC WITH FULL SERVICE HISTORY, Last serviced on 10/06/2015 at 72,492 miles, Full service history, Electric Windows, In Car Entertainment. 850kg payload, 2 seats, WHITE, ELECTRIC WINDOWS & MIRRORS. Power Steering, Central Locking, CD Player, Long MOT, Recently Serviced, All Major Debit & Credit Cards Accepted, Competitive Finance Available, Tel 01306 713512 or 07789 501424. Open 7 Days A Week, FREE 2 YEAR WARRANTY. £4,595 Central Locking, Power Steering, Electric Windows, CD