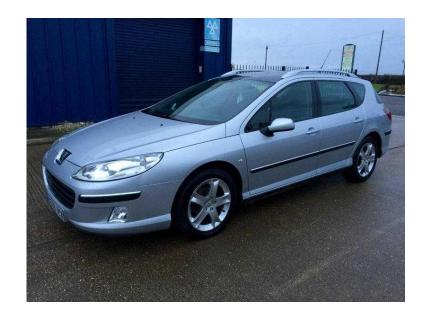

## Peugeot 407 SW 2006 (1,595 GBP)

Location **East of England, Cambridgeshire** https://www.freeadsz.co.uk/x-222905-z

spoke alloys, 151,000 miles, service history, recent full service, MOT till February but will supply with new 12 month test, drives excellent with amazing economy, fantastic condition, any trial and inspection welcome, credit and debit cards accepted. PX TO CLEAR

ABS, Immobiliser, Alarm, Remote Central Locking, Power Steering, Air Conditioning, Climate Control, Electric Windows, CD Player, Rear Wash/wipe, Electric Mirrors, Roof Rails, Front Fog Lamps, Height

2006 06 Peugeot 407 SW SE 2.0 HDi Automatic Estate, Silver, pas, airbags, r/c/locking, black cloth interior, full panoramic glass roof, e/windows/mirrors, aircon, climate control, cd player, front fogs, 17in 5