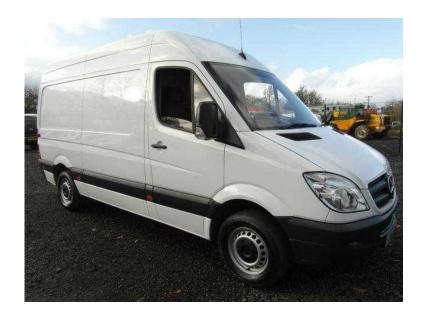

## Mercedes-Benz Sprinter 2011 (6,750 GBP)

回光法 回

间数铁闸

Location **South West, Wiltshire** https://www.freeadsz.co.uk/x-222942-z

回網空间

FREE DELIVERY! MERCEDES-BENZ SPRINTER 313 CDI MWB HIGH ROOF! ONE OWNER! FULL SERVICE HISTORY! EURO 5! 6 SPEED! CRUISE CONTROL! PAS! ELECTRIC WINDOWS! CD/RADIO! REMOTE CENTRAL LOCKING! MANUFACTURERS BULKHEAD! ANTI SLIP NYLON FLOORING! DRIVES FAULTLESS! NICE CLEAN VAN! SOLD WITH NEW 12 MTHS MOT, SERVICE, 3 MTHS WARRANTY(EXTENDABLE) FREE DELIVERY WITHIN 150 MILE RADIUS(NEGOTIABLE) WE WILL BEAT ANY LIKE FOR LIKE DEAL! PX AVAILABLE! GREAT FINANCE DEALS! Year:2011 (11), Colour:WHITE, Transmission:Manual, Engine Size:2.1, Fuel Type:Diesel, Mileage:137384 Remote Central Locking, Cruise Control, Electric