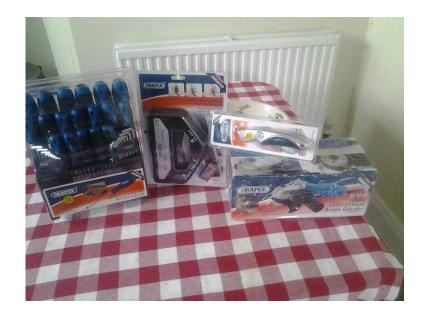

## 44 piece screwdrive set, combined metal, angle grinder more (40 GBP)

Location West Midlands, Shropshire https://www.freeadsz.co.uk/x-222958-z

Great lot for Christmas presents, at great price 44 piece screwdriver hex key and bits set, combined metal, voltage and stud detector, fixed blade trimming, angle grinder all for &pound