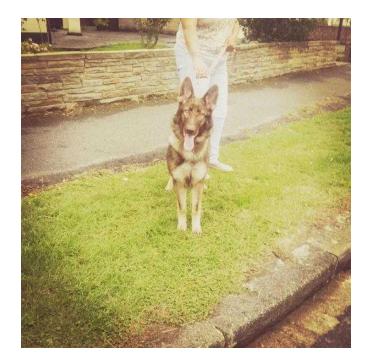

## **German Shepherd Bitch (950 GBP)**

Location South East, Surrey https://www.freeadsz.co.uk/x-222963-z

Liver/sable semi long coat 10mths old KC reg No endorsement not spayed fully vaccinated and microchipped very big girl typical from her breeding by a well known breeder. sire hips 3/5 elbows 0- Dam 5/7 elbows 0. Will make a lovely pet in the right.