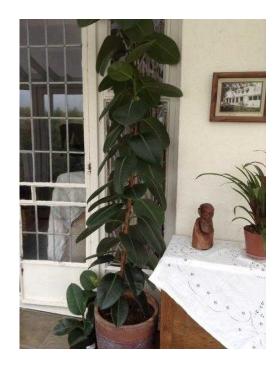

## 7ft rubber plant (35 GBP)

Location **South East, East Sussex** https://www.freeadsz.co.uk/x-222988-z

|                | 廻     | <u>25</u> -50  |       |                |          | 殿              |              |                |          |         |      |                |             | 回線             |          |                |       |                |       |
|----------------|-------|----------------|-------|----------------|----------|----------------|--------------|----------------|----------|---------|------|----------------|-------------|----------------|----------|----------------|-------|----------------|-------|
|                |       |                |       |                | ***      |                | ***          |                |          |         |      |                | <b>7</b> .0 |                | <b>9</b> |                | 2.0   |                | 4     |
| https:<br>88-z |       | https:<br>88-z |       | https:<br>88-z |          | https:<br>88-z |              | https:<br>88-z |          | https:  |      | https:<br>88-z |             | https:<br>88-z |          | https:<br>88-z |       | https:<br>88-z |       |
| //www          | 7ft   | //www          | 7ft   | //www          | 7ft      | //www          | 7ft          | //www          | 7ft      | //www   | 7ft  | //www          | 7ft         | //www          | 7ft      | //www          | 7ft   | //www          | 7ft   |
| .freeac        | 2     | .freeac        | 2     | .freeac        | 2        | .freeac        | 2            | .freead        | 2        | .freeac | 2    | .freeac        | 2           | .freeac        | 2        | .freeac        | 2     | .freeac        | 2     |
| sz.co.         | bber  | dsz.co.        | bber  | dsz.co.        | bber     | dsz.co.        | bber         | dsz.co.        | bber     | dsz.co. | bber | dsz.co.        | bber        | dsz.co.        | bber     | lsz.co.        | bber  | dsz.co.        | bber  |
| uk/x-2         | ъ     | uk/x-2         | ъ     | uk/x-2         | <u> </u> | uk/x-2:        | <del>D</del> | uk/x-2         | <u> </u> | uk/x-2  | Ъ    | uk/x-2         | ъ           | uk/x-2         | ъ        | uk/x-2         | p     | uk/x-2:        | р     |
| 229            | plant | 229            | olant | 229            | olant    | 229            | olant        | 229            | olant    | 229     | lant | 229            | olant       | 229            | olant    | 229            | olant | 229            | olant |
|                |       |                |       |                |          |                |              |                |          |         |      |                |             |                |          |                |       |                |       |