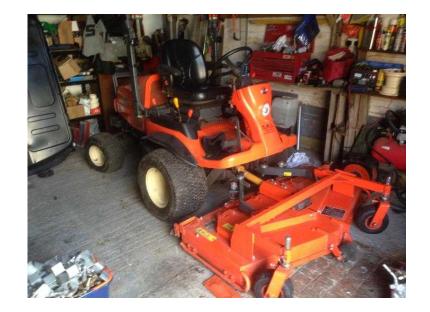

## Kubota f3860 (8,600 GBP)

Location **South East, East Sussex** https://www.freeadsz.co.uk/x-222990-z

Kubota f3860 2008. Fully serviced. Brand new cutting deck cost £3000 and a new flail mower cost £2800. Low hrs. Must be seen. £8600.00 + VAT. Call Steve on 07849 094493 / 01435 883003 (SRL)