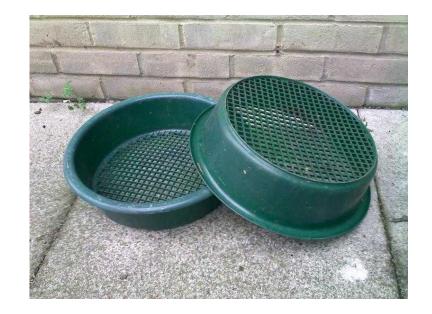

## Garden Sieve (2.50 GBP)

Location **South East, East Sussex** https://www.freeadsz.co.uk/x-223000-z

Very robust green plastic sieve, good condition. Inside diameter 32 cm, mesh size 1cm, 10cm depth. Just right for sifting soil in the garden or allotment. More than 1.