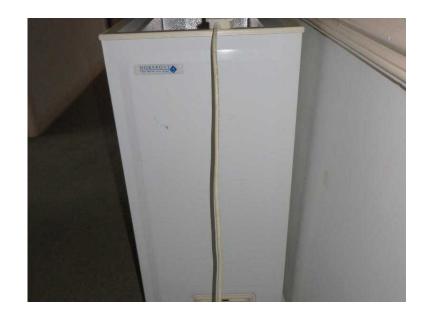

## Norfrost Slim Chest Freezer (35 GBP)

回路接回

回绕和回

回光系:回

Location **East of England, Cambridgeshire** https://www.freeadsz.co.uk/x-223002-z

回路接回

4kg capacity, roughly measures 35cm across, 58cm depth x 84cm height, Made in Scotland, good working order, house downsize following a bereavement is the only reason for sale. Collection/viewings Whittlesey,