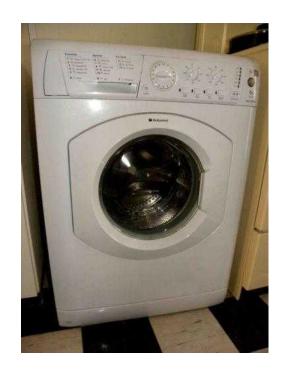

## Hotpoint WML540 Washing Machine 6kg load 1400rpm spin (60 GBP)

Location East of England, Cambridgeshire https://www.freeadsz.co.uk/x-223007-z

This Hotpoint washing machine is in very good condition. light use. It takes a 6 kg load with spin speeds up to 1400 rpm. Location Peterborough;