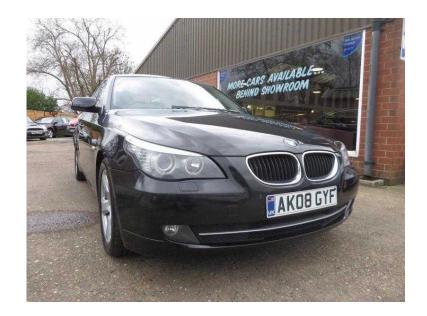

## **BMW 5 Series 2008 (4,850 GBP)**

Location **South East, East Sussex** https://www.freeadsz.co.uk/x-223014-z

ABS, Air Bag, Twin Air Bags, Immobiliser, Alarm, Remote Alarm, Central Locking, Remote Central Locking, Power Steering, Air Conditioning, Cruise Control, Electric Seats, Velour Trim, Electric Front Windows, Electric Windows, Trip Computer, CD Player, Electric Mirrors, Front Fog Lamps, Parking Sensors, Adjustable Steering Column, Powered Folding Mirrors, Multi-function Steering Wheel, Auto Lighting, Rain-Sensing Wipers, Rear Headrests, Auto-dip Rearview, Anti-Theft System, Child Locks, Head Restraints, Rear Armrest, Colour Coded Body, Colour Coded Interior, Cloth Upholstery, Isofix, Push Button Start, All Finance Applications Accepted, PART EXCHANGE TO CLEAR, 3 MTHS WARRANTY INCLUDED, PART EXCHANGE WELCOME TOP PRICES