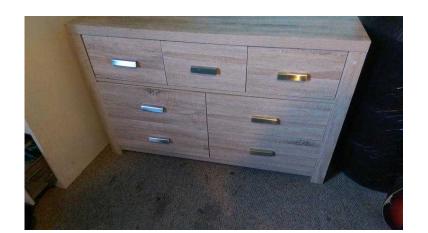

## **Chest of drawers (85 GBP)**

Location **South West, Gloucestershire** https://www.freeadsz.co.uk/x-223025-z

Light rustic look, a few marks on top but can't really see it. Width: 40cm length:

|    | 0                | Chest      | of       | drawers  |
|----|------------------|------------|----------|----------|
|    | https://<br>25-z | /www.freea | dsz.co.u | k/x-2230 |
|    | 0                | Chest      | of       | drawers  |
|    | https://<br>25-z | \www.freea | dsz.co.u | k/x-2230 |
|    | _                | Chest      | of       | drawers  |
|    | https://<br>25-z | /www.freea | dsz.co.u | k/x-2230 |
|    | 0                | Chest      | of       | drawers  |
|    | https://<br>25-z | /www.freea | dsz.co.u | k/x-2230 |
|    | 0                | Chest      | of       | drawers  |
|    | https://<br>25-z | 'www.freea | dsz.co.u | k/x-2230 |
|    | 0                | Chest      | of       | drawers  |
|    | https://<br>25-z | /www.freea | dsz.co.u | k/x-2230 |
|    | 0                | Chest      | of       | drawers  |
|    | https://<br>25-z | /www.freea | dsz.co.u | k/x-2230 |
|    | 0                | Chest      | of       | drawers  |
|    | https://<br>25-z | /www.freea | dsz.co.u | k/x-2230 |
| 機器 | 0                | Chest      | of       | drawers  |
|    | https://<br>25-z | /www.freea | dsz.co.u | k/x-2230 |
|    | 0                | Chest      | of       | drawers  |
|    | https://<br>25-z | /www.freea | dsz.co.u | k/x-2230 |