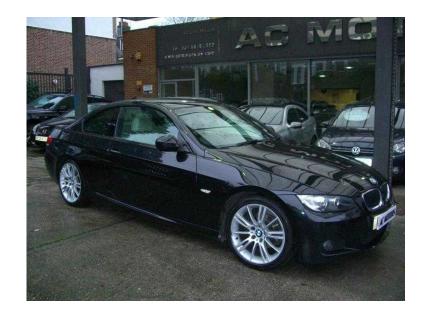

## **BMW 3 Series 2010 (11,495 GBP)**

Location **East of England, Hertfordshire** https://www.freeadsz.co.uk/x-223065-z

Automatic/Tiptronic, Sapphire Black Pearl Effect, Only One Owner From New With 69K And Full Service History, A Lovely Spec Vehicle That Includes, Full M Sport Package With Upgraded Bumpers And Suspension And Upgraded 18 Inch Double Spoke M Sport Alloys, Professional Navigation System, Bluetooth Handsfree, Cream/Beige Dakota Leather Interior, Xenon Lights, Climate Controlled Air Conditioning, Upgraded Hi-Fi Speaker System With CD, Sun Protection Glass, Electric Exterior Mirrors, Auto Dim Interior Mirror, Tinted Windows, Multifunction Leather Steering Wheel, Vehicle Is Presented In Excellent Condition And Includes All Original BMW Driver Manuals, Mats And Spare Key, A Lovely Rare Automatic 2.0 Example In The Best Colour Combo, Low Emissions Model And Very Economical, Must Be Seen To Be Appreciated, 3 Months Parts And Labour Warranty Included In Price, 5 Days Driveaway Insurance Available With All Vehicles, Competitive Finane Rates, Full Showroom Facilities - See more at: http://www.acmotors.uk