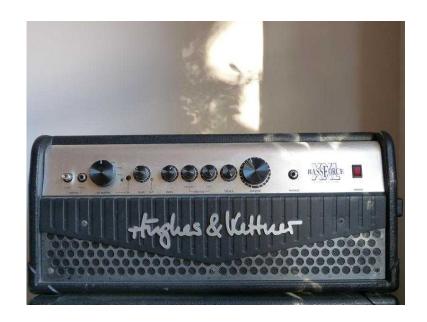

## **Hughes amp Kettner Bass Amp and speaker cab (155 GBP)**

Location **South East, West Sussex** https://www.freeadsz.co.uk/x-223165-z

HUGHES & KETTNER Bassforce XXL Head and Cabinet - 300w head and 1 x 15" speaker cab. Ideal for gigging and practising. Castors broken but easily removed/replaced and volume knob is slightly dented. Otherwise very good condition. Classy, very reliable amp.;