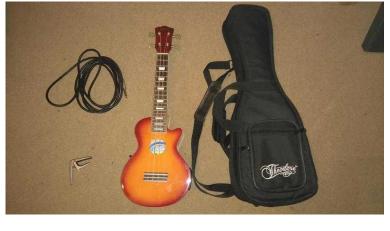

## Mahalo Semi Acoustic Ukulele LP style gig bag, lead and capo (70 GBP)

South East, West Sussex Location https://www.freeadsz.co.uk/x-223170-z

Mahalo Semi Acoustic Ukulele, cherry sunburst Les Paul style. Including padded gig bag, guitar lead and capo. Everything in great condition, all electrics working fine. Collection only, in Worthing, West Sussex;