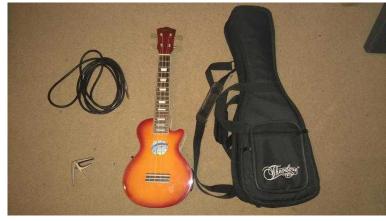

## Mahalo Semi Acoustic Ukulele LP style gig bag, lead and capo (70 GBP)

South East, West Sussex Location https://www.freeadsz.co.uk/x-223170-z

Mahalo Semi Acoustic Ukulele, cherry sunburst Les Paul style. Including padded gig bag, guitar lead and capo. Everything in great condition, all electrics working fine. Collection only, in Worthing, West Sussex;