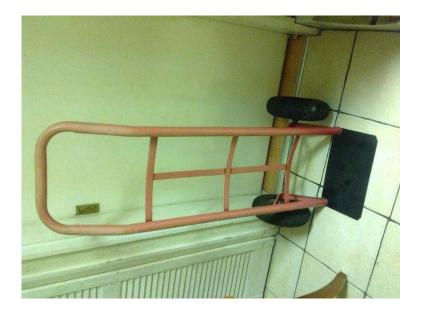

## Sack truck all terrain (20 GBP)

Location London, London https://www.freeadsz.co.uk/x-223191-z

Sack truck 315kg with All terrain tyres with toe plate 350x190mm all in good

|                        |          |                        |          |                        |         |                        |         |                        |         | -                      |         |                        |         |                        |         |                        |         |                        |         |
|------------------------|----------|------------------------|----------|------------------------|---------|------------------------|---------|------------------------|---------|------------------------|---------|------------------------|---------|------------------------|---------|------------------------|---------|------------------------|---------|
| 3569                   |          |                        |          |                        |         |                        |         |                        |         |                        |         |                        |         |                        |         |                        |         |                        |         |
| https://www.fr<br>91-z | Sack tr  | https://www.fr<br>91-z | Sack ti  | https://www.fr<br>91-z | Sack tr | https://www.fr<br>91-z | Sack ti | https://www.fr<br>91-z | Sack tr |
| eeadsz.co.uk           | 'uck all | eeadsz.co.uk           | ruck all | eeadsz.co.uk           | uck all | eadsz.co.uk            | uck all | eeadsz.co.uk           | uck all | eadsz.co.uk            | uck all | eeadsz.co.uk           | uck all |
| √x-2231                | terrain  | «/x-2231               | terrain  | (/x-2231               | terrain | «/x-2231               | terrain | «/x-2231               | terrain | √x-2231                | terrain | (/x-2231               | terrain | «/x-2231               | terrain | «/x-2231               | terrain | v/x-2231               | terrain |