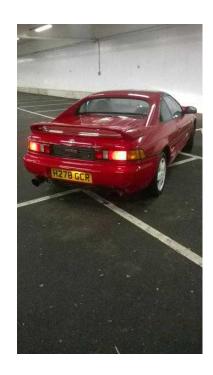

## Toyota Mr2 1991 (800 GBP)

Location **South East, Kent** https://www.freeadsz.co.uk/x-223236-z

hello I am selling my lovely Toyota mr2 gti in all round good condition 10 months mot no advisory on mot cheap classic insurance I am 48 years of age only £150 to inshore for the year fully comp lovely car to drive mechanically good good tyres new exhaust that cost £400 dropped price now to £800 grab a