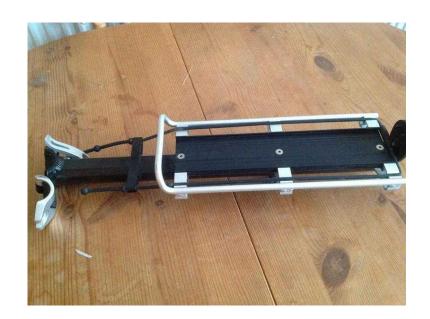

## Bicycle Pannier Rack, 2 x Topeak QR Beam Rack - MTX - E Type 1 x Topeak Dual Side

South East, East Sussex Location https://www.freeadsz.co.uk/x-223253-z

2 x Topeak QR Beam Rack - MTX - E Type, 1 x Topeak Dual Side Frame MTX The racks include two rubber bungees on each Compatible with all MTX Trunk Bags, 20 lbs. carrying capacity The side frame is removable They whole lot sells for approx £80 new;