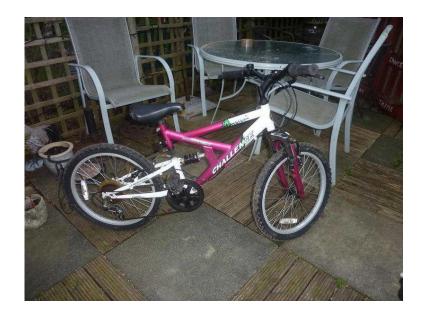

## girls mountain bike (Newick not lewes) (50 GBP)

Location **South East, East Sussex** https://www.freeadsz.co.uk/x-223255-z

girls mountain bike with suspension, gears and bell, good condition, ring

|      | girls mountain bike (Newick not lewes)    |
|------|-------------------------------------------|
|      | https://www.freeadsz.co.uk/x-2232<br>55-z |
|      | girls mountain bike (Newick<br>not lewes) |
| 3,34 | https://www.freeadsz.co.uk/x-2232<br>55-z |
|      | girls mountain bike (Newick<br>not lewes) |
|      | https://www.freeadsz.co.uk/x-2232<br>55-z |
|      | girls mountain bike (Newick<br>not lewes) |
|      | https://www.freeadsz.co.uk/x-2232<br>55-z |
|      | girls mountain bike (Newick not lewes)    |
|      | https://www.freeadsz.co.uk/x-2232<br>55-z |
|      | girls mountain bike (Newick<br>not lewes) |
|      | https://www.freeadsz.co.uk/x-2232<br>55-z |
|      | girls mountain bike (Newick<br>not lewes) |
| -2-3 | https://www.freeadsz.co.uk/x-2232<br>55-z |
|      | girls mountain bike (Newick<br>not lewes) |
|      | https://www.freeadsz.co.uk/x-2232<br>55-z |
|      | girls mountain bike (Newick<br>not lewes) |
|      | https://www.freeadsz.co.uk/x-2232<br>55-z |
|      | girls mountain bike (Newick<br>not lewes) |
|      | https://www.freeadsz.co.uk/x-2232<br>55-z |