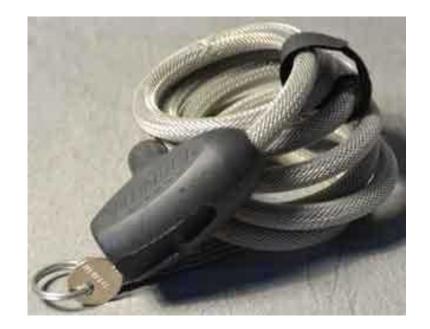

## Specialized Cable Lock (8.50 GBP)

Location **South East, East Sussex** https://www.freeadsz.co.uk/x-223262-z

Specialized Cable Lock Details to follow – if interested, please.

|     | Specialized                | Cable       | Lock  |
|-----|----------------------------|-------------|-------|
| 可認  | https://www.freead<br>62-z | sz.co.uk/x  | -2232 |
| 義繁體 | Specialized                | Cable       | Lock  |
|     | https://www.freead<br>62-z | sz.co.uk/x  | -2232 |
|     | Specialized                | Cable       | Lock  |
|     | https://www.freead<br>62-z | lsz.co.uk/x | -2232 |
|     | Specialized                | Cable       | Lock  |
|     | https://www.freead<br>62-z | lsz.co.uk/x | -2232 |
|     | Specialized                | Cable       | Lock  |
|     | https://www.freead<br>62-z | sz.co.uk/x  | -2232 |
|     | Specialized                | Cable       | Lock  |
|     | https://www.freead         | sz.co.uk/x  | -2232 |
|     | Specialized                | Cable       | Lock  |
|     | https://www.freead         | sz.co.uk/x  | -2232 |
|     | Specialized                | Cable       | Lock  |
|     | https://www.freead<br>62-z | sz.co.uk/x  | -2232 |
| 恩縣  | Specialized                | Cable       | Lock  |
|     | https://www.freead         | sz.co.uk/x  | -2232 |
|     | Specialized                | Cable       | Lock  |
|     | https://www.freead<br>62-z | lsz.co.uk/x | -2232 |