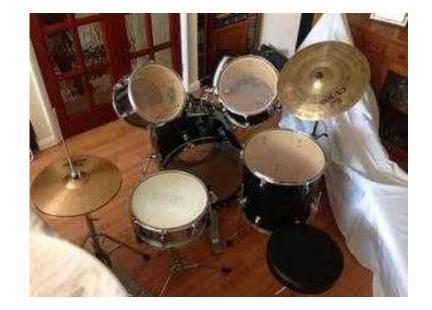

## Premier Drum Kit (395 GBP)

Location **South East, East Sussex** https://www.freeadsz.co.uk/x-223307-z

Top quality 7 piece Premier kit. Bass, snare, 2 mounted toms, 3 floor toms plus cymbals: hi-hat, Sabian ride, Zildjian crash and Pearl splash. 2 x cowbells and further accessories. Quality heavy duty stands. Pearl Stool and cases for all. Crowborough, 01892 655851 &pound