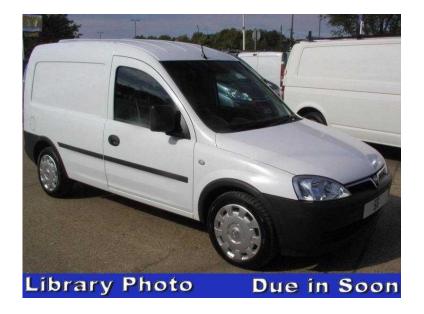

## **Vauxhall Combo 2010 (3,795 GBP)**

Location **East of England, Bedfordshire** https://www.freeadsz.co.uk/x-223310-z

Stock ID: 10241. Vehicle will undergo a multipoint check and service in our workshops and have mot and warranty. We are conveniently located at J7/M40 within easy access from London, The Midlands, Berkshire, Buckinghamshire, Milton Keynes and Oxfordshire. We have over 100 vehicles in stock. Also available Citroen Nemo, Peugeot Bipper, Citroen Berlingo, Peugeot Partner and Vauxhall Astra. Air Bag, Remote Central Locking, Power Steering, Side Load Door, Bulkhead, Due In Soon, Photo For Illustration Only, Twin Solid Rear