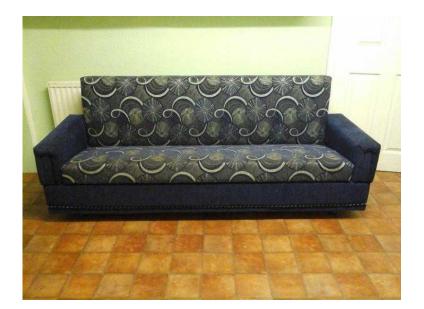

## Settee (40 GBP)

Location **East Midlands, Leicestershire** https://www.freeadsz.co.uk/x-223325-z

Settee 4 seater blue colour, opens out into a comfy bed, and with inside storage. Excellent condition only 8 months old., selling due to moving house. Dimensions are length 194cm x width 50cm, opens out into width.