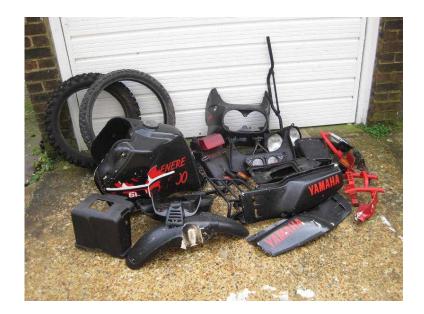

## Yamaha XT Tenere Parts (100 GBP)

|同学#2||司

Location **South East, West Sussex** https://www.freeadsz.co.uk/x-230816-z

Tenere tank, side panels, instruments, fairing, air box, etc. All used parts from a tenere, that has been customised and therefore no longer needed. As per the photo, no guarantee and bought as seen.!