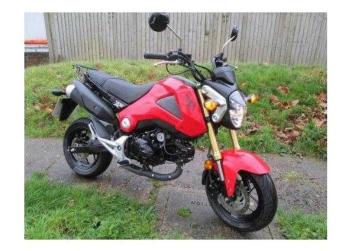

## Honda MSX125 2013 (1,750 GBP)

Location **South East, Oxfordshire** https://www.freeadsz.co.uk/x-230844-z

Red, 2 owners, A FANTASTIC LITTLE BIKE SERVICED AND READY FOR FUN, HEATED GRIPS, UK DELIVERY FROM ONLY £109 PLUS VAT, PX VERY WELCOME, COMPETITIVE AND FLEXIBLE FINANCE SUBJECT TO STATUS, £1,750 p/x welcome, £1750