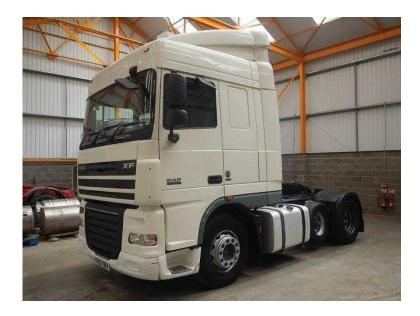

## DAF XF 2007 (8,450 GBP)

Location **East Midlands, Derbyshire** https://www.freeadsz.co.uk/x-230882-z

Registration Number YY57 DZV, Chassis Number XLRTG47MSOE792115, First Registered 07.11.2007, £8,450.00, DAF XF 105 Series Space Cab Twin Sleeper Cab. Paccar MX-410 Bhp Turbo Air To Air Charge Cooled Euro 5, Engine C/w Ad-Blue. ZF 16 Speed Syncromesh Manual Gearbox. Gearbox Driven Twinline Hydraulics C/w Hydropak And Discharge, Equipment. DAF Single Reduction Drive Axle C/w Diff Lock. Air Suspended Lightweight Midlift Axle. Ecas Drive Axle Air Suspension C/w Hand Held Controls. EBS Full Disc Braking System. Jost Fixed Fifth Wheel. Aluminium Fuel Tank. Aluminium Chassis Catwalk. Roof Air Deflector. PVCU Engine Air Intake. ISO Trailer ABS Susie Socket. Rear Loading Light. Interior Image, Isringhausen Air Suspended Drivers Seat C/w Adjustable, Lumbar Support. Electric Passenger And Driver Windows. Electric Adjustable/Heated Mirrors. Electric Sunroof. Electric Passenger Door Locking. Air Conditioning.(Not Tested). Eberspacher Night Heater. Dip 4 Drivers Display System. Overhead And Underbunk Storage Lockers. 24v Auxiliary Power Sockets. Cruise Control. Plated Weight 44,000 Kgs. Design Weight 50,000 Kgs. Tested Until End December 2016. RPC Until End December 2016. Mileage As Shown 698,793 Kms. Digital Tachograph. One Owner From New. #YY57 DZV 1 #YY57 DZV 2, #YY57 DZV 3 #YY57 DZV 4, #YY57 DZV 5 #YY57 DZV 6, #YY57 DZV 7, Air Conditioning, Cruise Control, Electric Sunroof, Lumbar