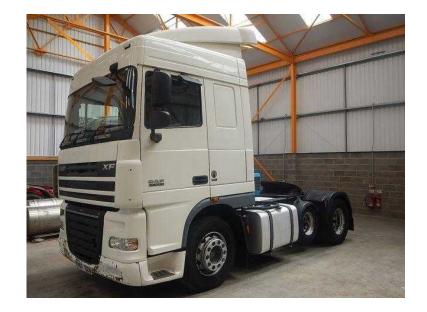

## **DAF XF 2007 (8,450 GBP)**

Location **East Midlands, Derbyshire** https://www.freeadsz.co.uk/x-230883-z

Registration Number YY57 DZW, Chassis Number XLRTG47MSOE791693, First Registered 07.11.2007, £8,450.00, DAF XF 105 Series Space Cab Twin Sleeper Cab. Paccar MX-410 Bhp Turbo Air To Air Charge Cooled Euro 5, Engine C/w Ad-Blue. ZF 16 Speed Syncromesh Manual Gearbox. Gearbox Driven Twinline Hydraulics C/w Hydropak And Discharge, Equipment. DAF Single Reduction Drive Axle C/w Diff Lock. Air Suspended Lightweight Midlift Axle. Ecas Drive Axle Air Suspension C/w Hand Held Controls. EBS Full Disc Braking System. Jost Fixed Fifth Wheel. Aluminium Fuel Tank. Aluminium Chassis Catwalk. Roof Air Deflector. PVCU Engine Air Intake. ISO Trailer ABS Susie Socket. Rear Loading Light. Interior Image, Isringhausen Air Suspended Drivers Seat C/w Adjustable, Lumbar Support. Electric Passenger And Driver Windows. Electric Adjustable/Heated Mirrors. Electric Sunroof. Electric Passenger Door Locking. Air Conditioning.(Not Tested). Eberspacher Night Heater. Dip 4 Drivers Display System. Overhead And Underbunk Storage Lockers. 24v Auxiliary Power Sockets. Cruise Control. Plated Weight 44,000 Kgs. Design Weight 50,000 Kgs. Tested Until End December 2016. RPC Until End December 2016. Mileage As Shown 787,250 Kms. Digital Tachograph. One Owner From New. #YY57 DZW 1 #YY57 DZW 2, #YY57 DZW 3 #YY57 DZW 4, #YY57 DZW 5 #YY57 DZW 6, #YY57 DZW 7, Air Conditioning, Cruise Control, Electric Sunroof, Lumbar