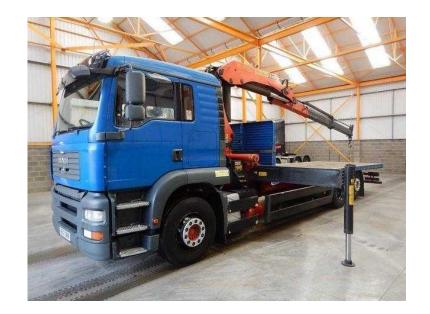

## **MAN TGA 2007 (17,950 GBP)**

Location **East Midlands, Derbyshire** https://www.freeadsz.co.uk/x-230894-z

Registration Number AE07 DKN, Chassis Number WMAH18ZZ47W080560, First Registered 02.03.2007, £17,950.00, MAN TGA Series Sleeper Cab. MAN 320 Bhp Turbo Air To Air Chargecooled Euro 4 Engine. ZF 12 Speed As-Tronic Automatic Gearbox. Man Single Reduction Drive Axle. Ecas Drive Axle Air Suspension c/w In Cab Controls. Air Suspended Rear Lift Axle C/w In Cab Control. 24Ft Flatbed Body c/w Raised Head Board And Wood Plank Floor. Gearbox Driven Atlas PK 18500 Front Mounted Crane C/w Hydraulic Stabiliser Legs And Dual Controls. Aluminium Side Guard Safety Rails. Exterior Sunvisor. Cab Roof Mounted Amber Beacon Bar. Interior Image, Isringhausen Air Suspended Drivers Seat. Electric Passenger Window. Heated Mirrors. RDS Radio/CD Player. Pop Up Sun Roof. Adjustable Headlight Level Control. Overhead And Underbunk Storage Compartments. Cruise Control. Plated Weight: 26,000 Kgs. Design Weight: 26,000 Kgs. Vehicle Height 3.4 Mtrs. Vehicle Width 2.5 Mtrs. Vehicle Length 11.0 Mtrs. Tested Until End March 2016. Mileage As Shown: 834,403 Kms. One Owner From New. #AE07 DKN 1 #AE07 DKN 2, #AE07 DKN 3 #AE07 DKN 4, #AE07 DKN 5 #AE07 DKN 6, #AE07 DKN 7, Cruise