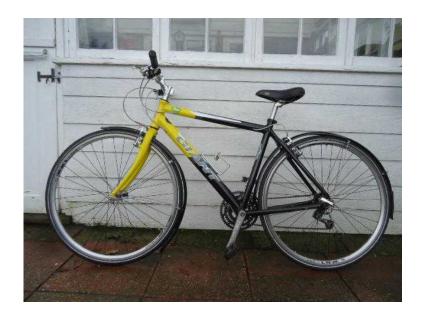

## Giant bicycle (150 GBP)

Location South East, East Sussex https://www.freeadsz.co.uk/x-230900-z

Giant Bicycle. Suit Ladies or Gents, Medium Size with Shimano 27 speed gears. Little used and in great condition. Touring Tyres and New Mudguards. Ready to ride away. Call Mobile:07976269499 or 01273 813296.