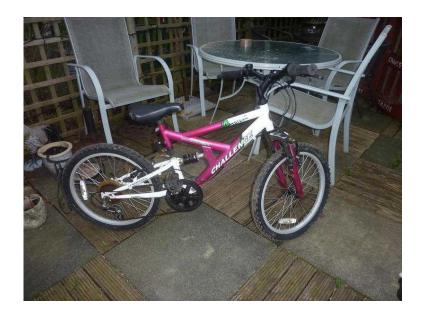

## girls mountain bike with gears and bell (Newick not lewes) (35 GBP)

Location

South East, East Sussex https://www.freeadsz.co.uk/x-230904-z

girls mountain bike with suspension, gears and bell, good condition, ring