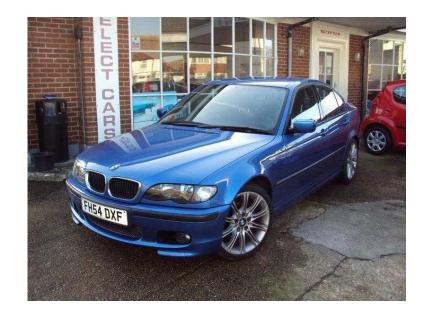

## **BMW 3 Series 2004 (2,995 GBP)**

Location **South East, East Sussex** https://www.freeadsz.co.uk/x-230994-z

ABS, Twin Air Bags, Immobiliser, Alarm, Remote Alarm, Traction Control, Central Locking, Remote Central Locking, Power Steering, Climate Control, Cruise Control, Alcantara Leather, Stereo, Electric Windows, Trip Computer, CD Player, Electric Mirrors, Rear Spoiler, Front Fog Lamps, Parking Sensors, Height Adjustable Seat, Adjustable Steering Column, Sports Seats, Brake Assist, Rear Headrests, Front Centre Armrest, Radio, Child Locks, Head Restraints, Rear Armrest, Locking Wheel Nuts, Metallic Paintwork, Colour Coded Body, Steering Wheel Audio