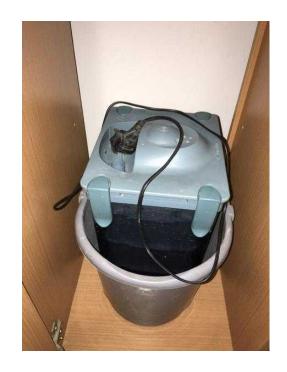

## Rena XP3 Filter (60 GBP)

Location South West, Isle Of Wight https://www.freeadsz.co.uk/x-231016-z

Rena XP3 Aquarium filter I have two for sale, both work perfectly and are super quite all original fitting included £60 each or both for £100 text for any further details