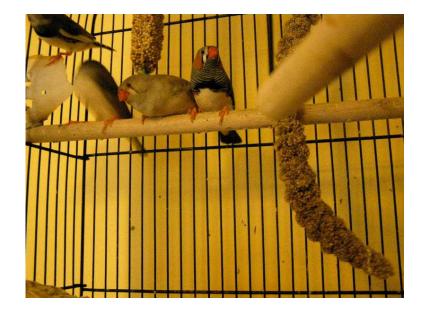

## Two Pair of Finches (60 GBP)

Location **South West, Isle Of Wight** https://www.freeadsz.co.uk/x-231017-z

Two pairs of Zebra Finches and Cage Cage has two sleeping nests Must go due to the cat keep sitting by the cage and scaring the birds. 6 - 8 months