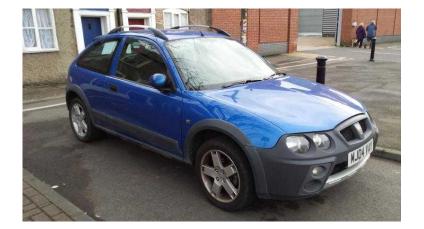

## Rover Streetwise 2004 (795 GBP)

Location **East Midlands, Lincolnshire** https://www.freeadsz.co.uk/x-231152-z

FFOOAdSZauk

1.4cc petrol engine which is cheap to run. Great miles per gallon. Mot until September 2016. Only 73.000 miles and it runs great with no issues. Brand new clutch fitted. Half leather sport.