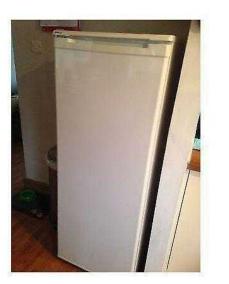

## Fridge tall freestanding in white (60 GBP)

Location South East, Kent https://www.freeadsz.co.uk/x-231202-z

Larder specifications: 3 safety glass shelves. Anti-bacterial protection. Bottle rack in door. 6 bottle wine rack. 2 salad crisper compartments. Egg rack. Reversible door. Manual temperature control. Key specifications: Energy efficiency rating: A+. Energy consumption: 142kWh per year based on standard test results for 24 hours. Storage capacity 9.95 cu ft. Net fresh food storage volume 282 litres. Noise level 43dB. General information: Size H130, W60,.