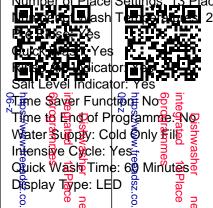

## Dishwasher neff fully integrated 12Place settings 6programmes (100 GBP)

Location South East, Kent

https://www.freeadsz.co.uk/x-231206-z

Dimensions: 85cm(H) 60cm(W) 60cm(D)

Adjustable Racking: Yes

Annual Energy Consumption: 295 Kwh

Anti Flood Devices: Yes

Audible End of Programme: No Auto 3 in 1 Detection: Yes Washing Performance: A Rated Control Type: Buttons / Dial

**Cutlery Basket: Yes** Delay Timer: No

Dishwasher Type: Full Size Dishwasher

Drying Method: Residual Heat Drying Performance: A Rated

Economy Wash: Yes Energy Rating: A+

Requires Own Furniture Door: No Glass Care / Delicate Programme: Yes Half Load / Zone Wash Option: No Height Adjustable Top Basket: Yes

Noise Level: 49 dB

integrated Dishwasher

https://www.freeadsz.co.uk/x-2312 06-z

https://www.freeadsz.co.uk/x-2312 06-z Dishwasher

Annual Water Consumption: 3080 Litres

Annual Energy Cost Based On 15.44p/Unit: 45.55 pounds

Weight: 47 Kg Cutlery Tray: No
Childproof Lock: No
Number of Wash Programmes: