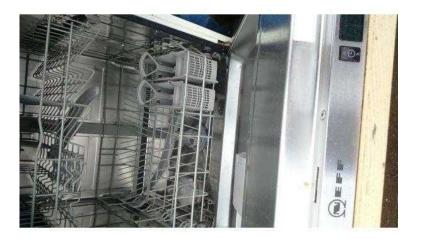

## Dishwasher neff fully integrated 12Place settings 6programmes (100 GBP)

Location South East, Kent

https://www.freeadsz.co.uk/x-231206-z

Dimensions: 85cm(H) 60cm(W) 60cm(D)

Adjustable Racking: Yes

Annual Energy Consumption: 295 Kwh

Anti Flood Devices: Yes

Audible End of Programme: No Auto 3 in 1 Detection: Yes Washing Performance: A Rated Control Type: Buttons / Dial

**Cutlery Basket: Yes** Delay Timer: No

Dishwasher Type: Full Size Dishwasher

Drying Method: Residual Heat Drying Performance: A Rated

Economy Wash: Yes Energy Rating: A+

Requires Own Furniture Door: No Glass Care / Delicate Programme: Yes Half Load / Zone Wash Option: No Height Adjustable Top Basket: Yes

Noise Level: 49 dB

integrated Dishwasher

https://www.freeadsz.co.uk/x-2312 06-z

https://www.freeadsz.co.uk/x-2312 06-z Dishwasher

Annual Water Consumption: 3080 Litres

Annual Energy Cost Based On 15.44p/Unit: 45.55 pounds

Weight: 47 Kg Cutlery Tray: No
Childproof Lock: No
Number of Wash Programmes: