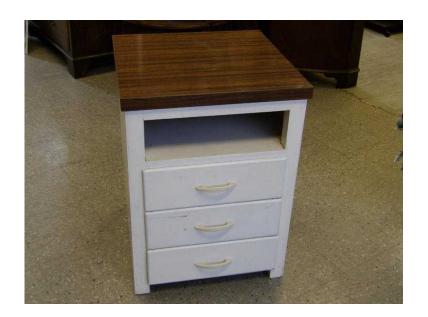

## SALE NOW ON Large Bedside Table With Cupboard - Local Delivery Service Available

**South East, West Sussex** Location https://www.freeadsz.co.uk/x-231278-z

20% OFF ALL ITEMS SALE NOW ON (Sale ends 31/12/15) Was £30, Now £24 Large bedside table painted by the previous owner, measures H71.5cm, W53.5cm, D55cm - Would make a great project or usable as is! View this & lots more at The Recycled Goods Factory's 5000 sq ft Showroom OPEN 7 days a week The Recycled Goods Factory, 44 Chartwell Rd, Lancing Business Park, BN15 8UE Local delivery service available - please message with postcode for delivery quote OPEN Mon-Sat 10am-7pm & Sunday 12-4pm Free & Easy Onsite Parking www.TheRGF.co