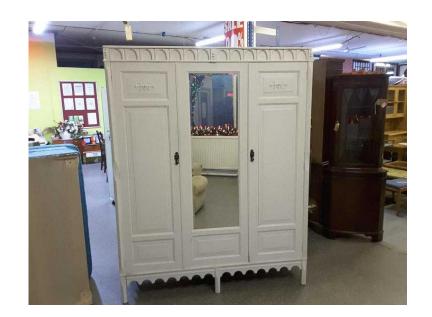

## SALE NOW ON Large Wardrobe With Hanging Rail amp Shelves 039 Local Delivery Se

South East, West Sussex Location https://www.freeadsz.co.uk/x-231282-z

20% OFF ALL ITEMS SALE NOW ON (Sale ends 31/12/15) Was £195, Now £156 Beautiful wardrobe, painted by the previous owners, measures H195cm, W153cm, D50cm (PC469) View this & lots more at The Recycled Goods Factory's 5000 sq ft Showroom OPEN 7 days a week The Recycled Goods Factory, 44 Chartwell Rd, Lancing Business Park, BN15 8UE Local delivery service available please message with postcode for delivery quote OPEN Mon-Sat 10am-7pm & Sunday 12-4pm Free & Easy Onsite Parking www.TheRGF.co