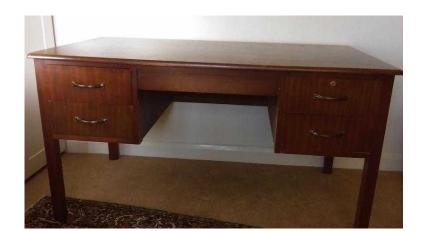

## **WOODEN DESK (15 GBP)**

Location **South East, West Sussex** https://www.freeadsz.co.uk/x-231285-z

4 drawers. Size: 137cm (54") L x 76cm (30") W x 72cm (28.5") H. Strong and firm, but easy to.

| WOODEN                             | DESK    |
|------------------------------------|---------|
| https://www.freeadsz.co.uk<br>85-z | /x-2312 |
| WOODEN                             | DESK    |
| https://www.freeadsz.co.uk<br>85-z | /x-2312 |
| WOODEN                             | DESK    |
| https://www.freeadsz.co.uk<br>85-z | /x-2312 |
| WOODEN                             | DESK    |
| https://www.freeadsz.co.uk<br>85-z | /x-2312 |
| WOODEN                             | DESK    |
| https://www.freeadsz.co.uk         | /x-2312 |
| WOODEN                             | DESK    |
| https://www.freeadsz.co.uk         | /x-2312 |
| WOODEN                             | DESK    |
| https://www.freeadsz.co.uk         | /x-2312 |
| WOODEN                             | DESK    |
| https://www.freeadsz.co.uk         | /x-2312 |
| WOODEN                             | DESK    |
| https://www.freeadsz.co.uk<br>85-z | /x-2312 |
| WOODEN                             | DESK    |
| https://www.freeadsz.co.uk<br>85-z | /x-2312 |