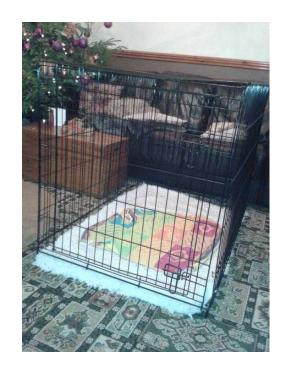

## Extra large dog cage. (50 GBP)

Location **East Midlands, Nottinghamshire** https://www.freeadsz.co.uk/x-231372-z

Ex Large dog cage for sale size 30" wide X 32" High x46" long. One large door at end. plastic removeable tray. AS new &pound.