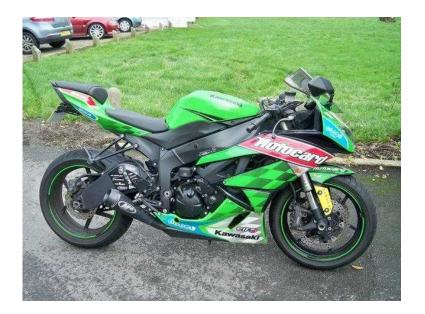

## Kawasaki ZX 2011 (4,999 GBP)

Location South East, Berkshire https://www.freeadsz.co.uk/x-231498-z

Motorcycle details, ModelZX-6R 600 Ninja ZX-6R, Engine Size600cc, Year2011 (11 Reg), Mileage21800 Miles, LocationRuislip,