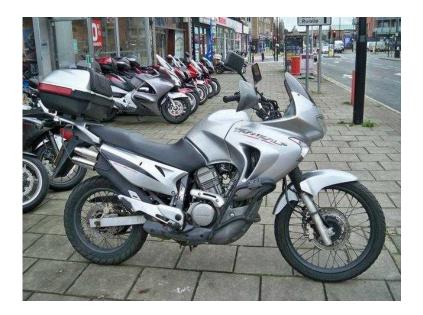

## Honda XL 2006 (2,499 GBP)

Location South East, Berkshire https://www.freeadsz.co.uk/x-231501-z

Motorcycle details, ModelXL650 Transalp 650 Transalp, Engine Size650cc, Year2006 (06 Reg), Mileage41200 Miles, LocationRuislip,